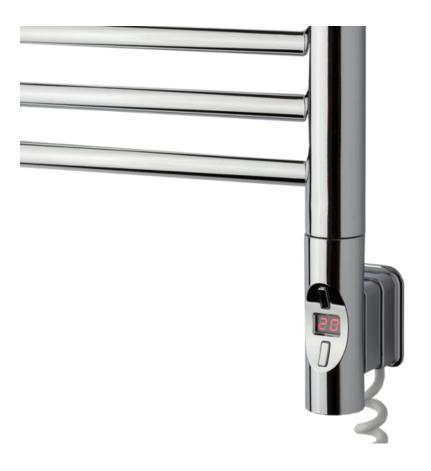

## **Features**

- Smooth temperature adjustment (10°C do 65°C)
- Turbo function (full heating for a set period 1,2 or 3 hours)
- Timer 1-9 hour maintains previously selected temperature for a period of 1 to 9 hours.
- Anti-freeze function
- Drying towels

- Energy efficiency
- Detachable heating element easy mounting.
- LED display
- Casing cover matching heater to the shape of the radiator.
  O,D,square, rectangle or universal
- cable cover

## General characteristics of heating elements:

Working environment: water, water / glicol

Operating temperature : adjustable within 0 - 65 °C.

Supply voltage: 230V

Electrical connection: "UNISCHUKO" plug cable or straight cable for hardware connction

Fastening method: R 1/2" orfice

[IP]: IP 54

Available colours :

white, chrome, black ( other colours are available on request)

Available outputs: 300, 600, 900, 1200 i 1500W