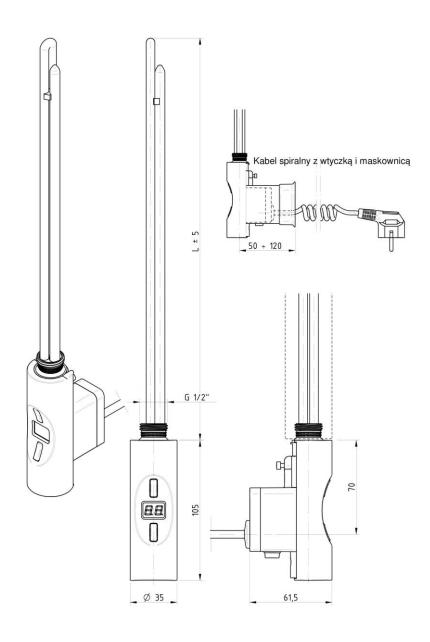

## General characteristics of heating elements:

Working environment: water, water / glicol

Operating temperature : adjustable within 0 - 65 °C.

Supply voltage: 230V

Electrical connection: "UNISCHUKO" plug cable or straight cable for hardware connction

Fastening method: R 1/2" orfice

[IP]: IP 54

Available colours :

white, chrome, black ( other colours are available on request)

Available outputs: 300, 600, 900, 1200 i 1500W